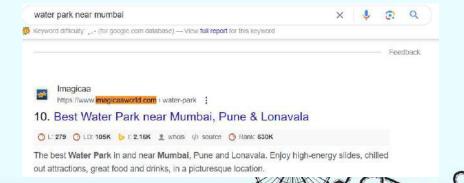

---------------------------------|------------|------|
| 茆 | Keyword difficulty: $\cdot_{is}$ (for google com database) — View full report for this keyword                                                 |            |      |
|   | Imagicaa https://www.imagicaaworld.com > water-park :  8. Best Water Park near Mumbai, Pune & Lonavala                                         |            |      |
|   | O L 279 O LD: 105K                                                                                                                             |            |      |
|   | Imagicaa Water Park offers some of the best never-before seen fulfilling water blend in with the clean blue aqua experience. Guests heading to | r rides, w | hich |





## **Top Keyword Positions**

water park near mumbai









#### Google Analytics 3Month Report 2023

|    | Session default channel group 👻 🕂 | ↓ Users                  | Sessions                   | Engaged<br>sessions      |
|----|-----------------------------------|--------------------------|----------------------------|--------------------------|
|    |                                   | 821,202<br>100% of total | 1,271,597<br>100% of total | 635.116<br>100% of total |
| 1  | Paid Search                       | 281,533                  | 415,362                    | 309,300                  |
| 2  | Organic Social                    | 251,936                  | 306,894                    | 51,113                   |
| 3  | Organic Search                    | 205,655                  | 281,515                    | 187,073