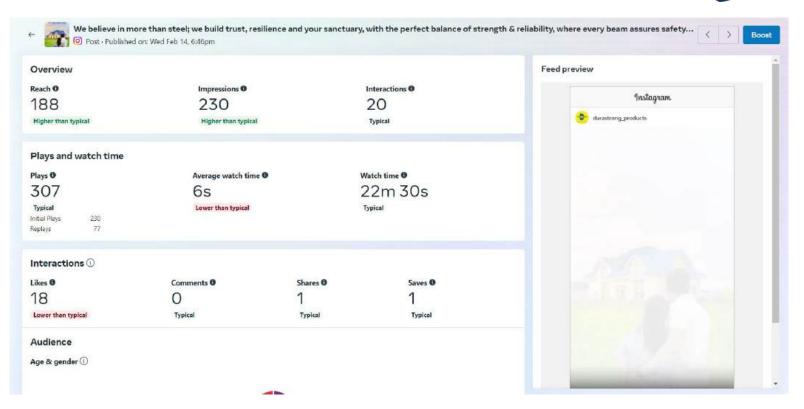

### BEST PERFORMING POST ON INSTAGRAM DURASTRONG

### BEST PERFORMING POST ON INSTAGRAM 5