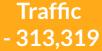

### PAID MEDIA SHRI LAKSHMI STEEL (Google ads)

Impression - 1,486,162

### Google Ads:

- Impression 1,486,162
- Clicks -4,817
- CPC ₹3.60
- Spent ₹14,756.82
- Traffic 2370
- Sessions 561