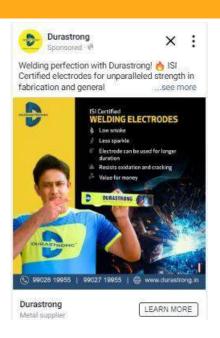

| 222    | 288      | 121                 |  |
| Others               | 0      | 0        | 0                   |  |
| Total                | 16,318 | 20,397   | 7,775               |  |



# Google Search Console 3 Month Report 2024

| SEO .     | 3 Months |        |    |
|-----------|----------|--------|----|
| Scorecard | Clicks   | Imp    | AP |
| SEO       | 1,627    | 48,776 | 18 |

Organic Clicks are increased by 521%

### BEST DESIGNED CREATIVES





### PAID MEDIA DURASTRONG(Facebook)





Reach - 901,345

Impression - 1,094,735

### **Facebook Ads**

- Reach 901,345
- Impression 1,094,735
- Clicks 6,903
- CPC ₹2.73
- Page like 2199
- Spent ₹18,844.21

#### Types of campaigns:

- Page like campaign
- Website Traffic campaign
- Engagement campaign
- Awareness campaign





### PAID MEDIA DURASTRONG (Google Ads)



**Traffic** - 6978



Impression - 220,044

### Google Ads:

- Impression 25,093
- Clicks 1,516 CPC ₹1.62
- Spent ₹2,459.85
- Traffic 6,978
- Sessions 10,060

### Type of campaigns -

- Google Display ads. Search ads
- Youtube ads





### PAID MEDIA SHRI LAKSHMI STEEL (Facebook)



Reach - 1,030,244



Impression - 1,747,588

### Facebook Ads

- Reach 1,030,244
- Impression 1,747,588
- Clicks 10,892
- CPC ₹1.84
- Page Like 1779
- Spent ₹20,030.00

#### Types of campaigns:

- Page like campaign
- Website Traffic campaign
- Engagement & Awareness campaign





### PAID MEDIA SHRI LAKSHMI STEEL (Google ads)







Impression - 1,486,162

### Google Ads:

- Impression 1,486,162
- Clicks -4,817
- CPC ₹3.60
- Spent ₹14,756.82
- Traffic 2370
- Sessions