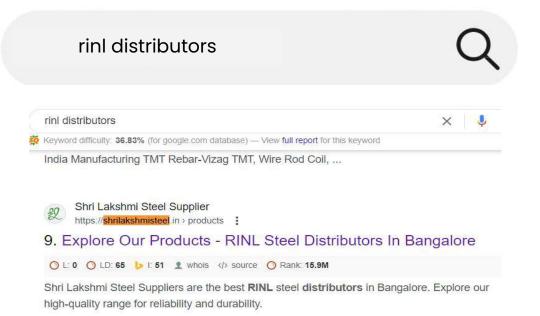

### These Keywords Are Ranking on 1st Page

# **Top Keyword Positions**

### **Top Keyword Positions**