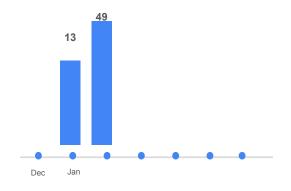

### **LINKEDIN**

### **FOLLOWERS GROWTH GRAPH**

FEB-49 NEW FOLLOWERS

JAN- 13 NEW FOLLOWERS