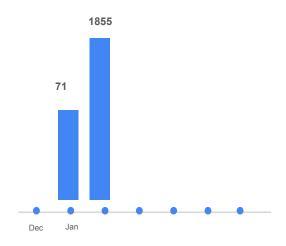

### **FACEBOOK**

### **FOLLOWERS COUNT GROWTH GRAPH**

FEB- 1855 NEW FOLLOWERS

JAN-71 NEW FOLLOWERS