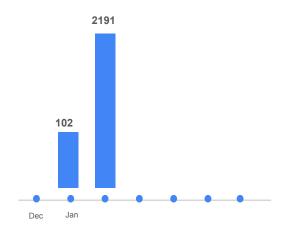

### **FACEBOOK**

### **FOLLOWERS COUNT GROWTH GROWTH**

Feb - 2191 NEW FOLLOWERS

JAN- 102 NEW FOLLOWERS