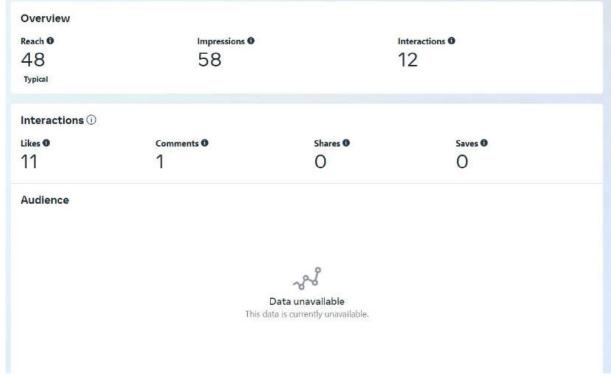

### BEST PERFORMING POST ON INSTAGRAM DURASTRONG

### BEST PERFORMING POST ON INSTAGRAM 5