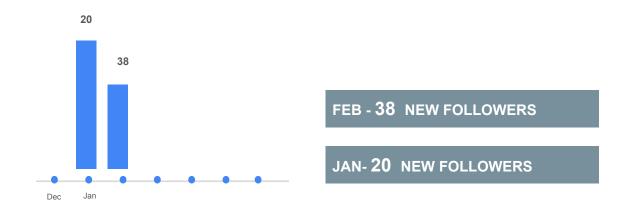

### **LINKEDIN**

### **FOLLOWERS GROWTH GRAPH**

FEB-49 NEW FOLLOWERS

JAN- 13 NEW FOLLOWERS