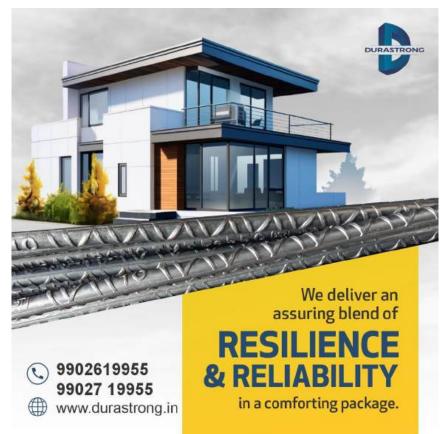

2184     | 1217                |  |
| Organic Search (SEO) | 1768   | 2525     | 1924<br>200         |  |
| Social               | 1878   | 1916     |                     |  |
| Direct               | 1949   | 2,078    | 1,542               |  |
| Display              | 8,406  | 11,406   | 2,771               |  |
| Referral             | 222    | 288      | 121                 |  |
| Others               | 0      | 0        | 0                   |  |
| Total                | 16,318 | 20,397   | 7,775               |  |



# Google Search Console 3 Month Report 2024

| SEO .     | 3 Months |        |    |
|-----------|----------|--------|----|
| Scorecard | Clicks   | Imp    | AP |
| SEO       | 1,627    | 48,776 | 18 |

Organic Clicks are increased by 521%

### BEST DESIGNED CREATIVES





### PAID MEDIA DURASTRONG(Facebook)





Reach - 901,345

Impression - 1,094,735

### **Facebook Ads**

- Reach 901,345
- Impression 1,094,735
- Clicks 6,903
- CPC ₹2.73
- Page like 2199
- Spent ₹18,844.21

#### Types of campaigns:

- Page like campaign
- Website Traffic campaign
- Engagement campaign
- Awareness campaign





### PAID MEDIA DURASTRONG (Google Ads)



**Traffic** - 6978



Impression - 220,044

### Google Ads:

- Impression 25,093
- Clicks 1,516 CPC ₹1.62
- Spent ₹2,459.85
- Traffic 6,978
- Sessions 10,060

### Type of campaigns -

- Google Display ads. Search ads
- Youtube ads





### PAID MEDIA SHRI LAKSHMI STEEL (Facebook)



Reach - 1,030,244



Impression - 1,747,588

### Facebook Ads

- Reach 1,030,244
- Impression 1,747,588
- Clicks 10,892
- CPC ₹1.84
- Page Like