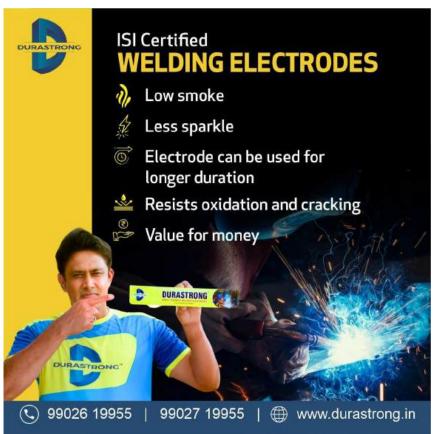

| 2184     | 1217                |  |
| Organic Search (SEO) | 1768   | 2525     | 1924<br>200         |  |
| Social               | 1878   | 1916     |                     |  |
| Direct               | 1949   | 2,078    | 1,542               |  |
| Display              | 8,406  | 11,406   | 2,771               |  |
| Referral             | 222    | 288      | 121                 |  |
| Others               | 0      | 0        | 0                   |  |
| Total                | 16,318 | 20,397   | 7,775               |  |



# Google Search Console 3 Month Report 2024

| SEO .     | 3 Months |        |    |
|-----------|----------|--------|----|
| Scorecard | Clicks   | Imp    | AP |
| SEO       | 1,627    | 48,776 | 18 |

Organic Clicks are increased by 521%

### BEST DESIGNED CREATIVES





### PAID MEDIA DURASTRONG(Facebook)





Reach - 901,345

Impression - 1,094,735

### **Facebook Ads**

- Reach 901,345
- Impression 1,094,735
- Clicks 6,903
- CPC ₹2.73
- Page like 2199
- Spent ₹18,844.21

#### Types of campaigns:

- Page like campaign
- Website Traffic campaign
- Engagement campaign
- Awareness campaign





### PAID MEDIA DURASTRONG (Google Ads)



**Traffic** - 6978



Impression - 220,044

### Google Ads:

- Impression 25,093
- Clicks 1,516 CPC ₹1.62
- Spent ₹2,459.85
- Traffic 6,978
- Sessions 10,060

### Type of campaigns -

- Google Display ads. Search ads
- Youtube ads





### PAID MEDIA SHRI LAKSHMI STEEL (Facebook)



Reach - 1,030,244



Impression - 1,747,588

### Facebook Ads

- Reach 1,030,244
- Impression 1,747,588
- Clicks 10,892
- CPC ₹1.84
- Page Li