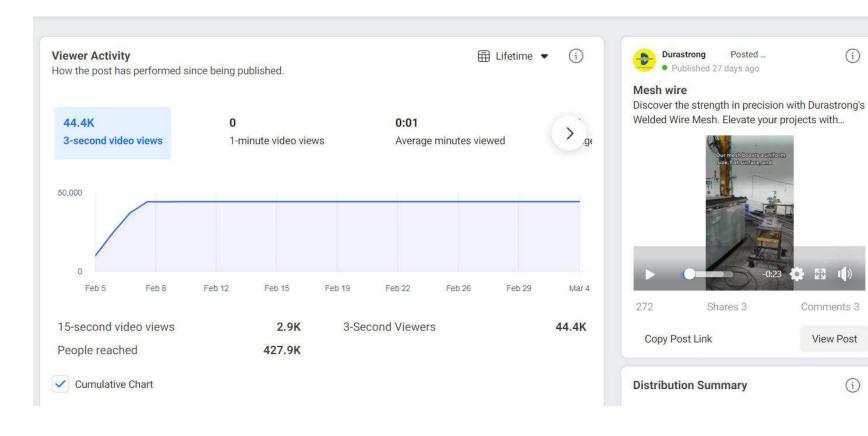

### **BEST PERFORMING POST ON FACEBOOK**

### **BEST PERFORMING POST ON FACEBOOK**

Comments 3

View Post