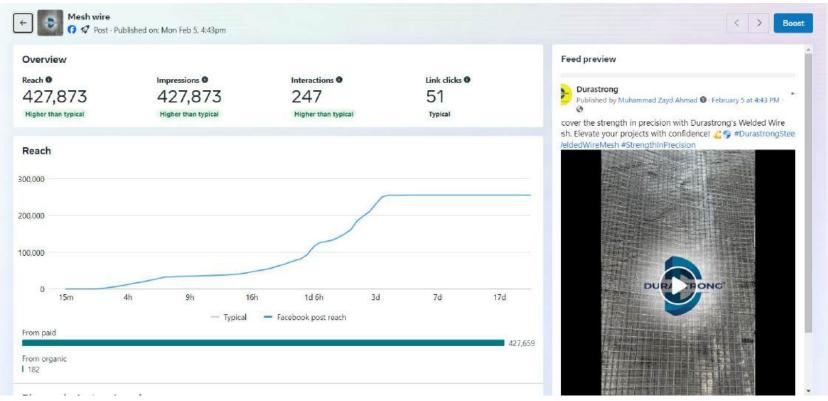

### **BEST PERFORMING POST ON FACEBOOK**

### **BEST PERFORMING POST ON FACEBOOK**

Comments 3

View Post