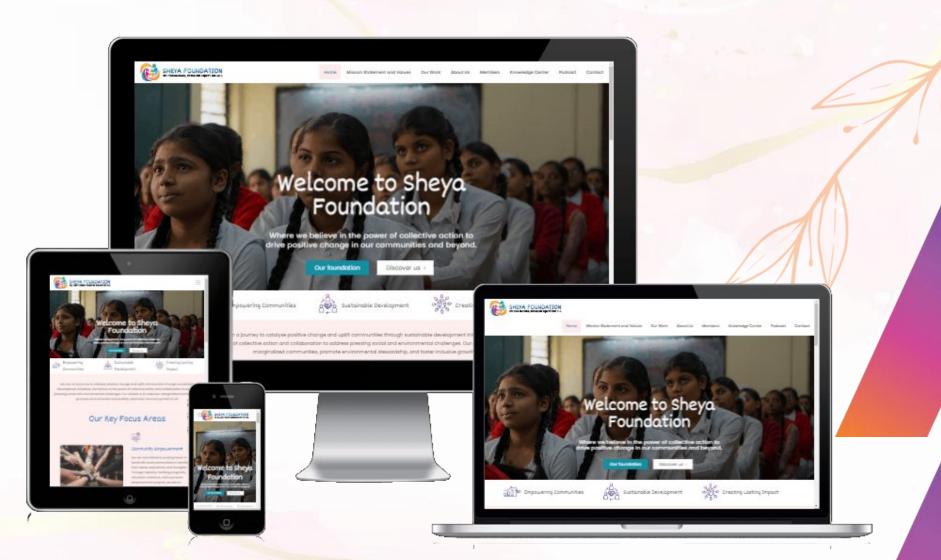

#### Website SEO Friendly & Responsive.

- A responsive website has a fluid and flexible layout which adjusts according to screen size.
- The importance of responsive web design is that it offers an optimized browsing experience.
- Basically, your website will look great and work well on a desktop (or laptop), a tablet, and a mobile phone's browser.
- Manage Onpage SEO through the backend(Add and Update Title, Meta Description, Keyword and other Tags.)